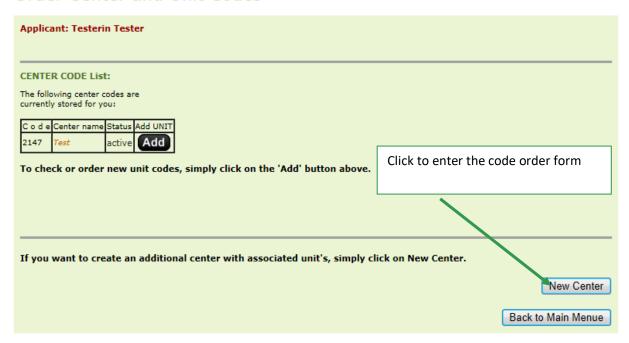

### Order Center and Unit Codes

"ordered, not yet active" will change into "active" after your code has been confirmed. This will happen automatically within 24 hours.

You can immediately order unit codes for this center, please go on as follows: