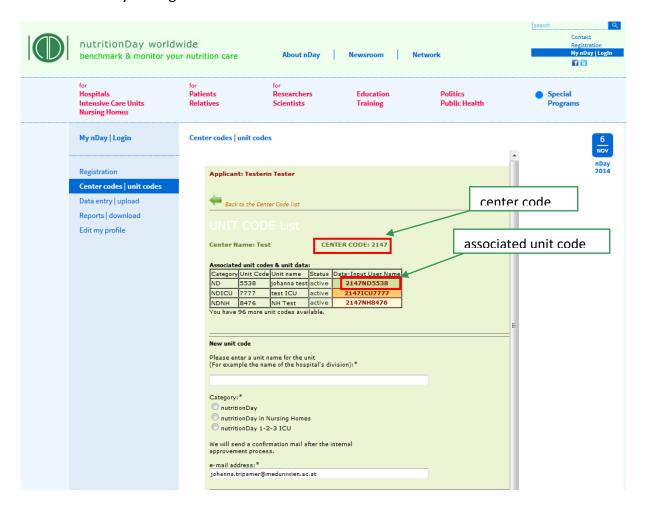

3) Beds: Choose the right category for the max. number of beds in your center.

4) Email: Please check your email address.

5) Activate "Order a center code"

A new template form appears. In the first line your centre code is shown. You will receive an email about the processed center code order.

"ordered, not yet active" will change into "active" after your code has been confirmed. This will happen automatically within 24 hours.

You can immediately order unit codes for this center, please go on as follows: