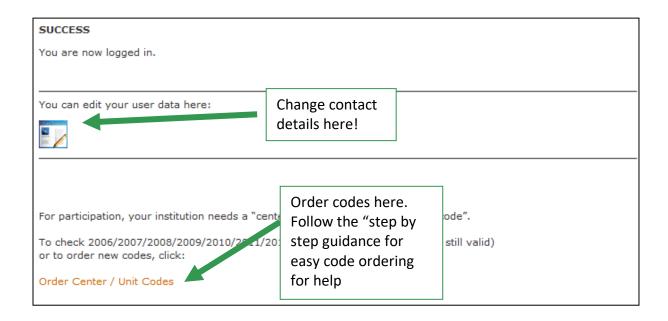

## A) Login

- key in www.nutritionday.org
- go to my nutritionDay | Login

- select Center codes unit codes
- choose Order new center code/unit code

Only registered users are allowed to order codes. Please log in with your username and password.

Please note that codes used in previous years **remain valid**. You can order additional codes via the same procedure if necessary.

B) Order a center code