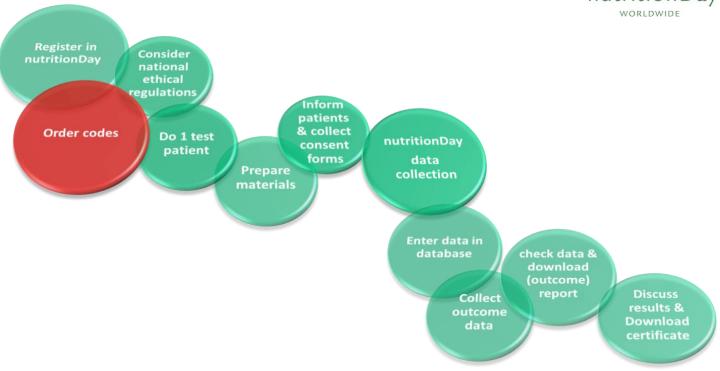

# Step by step guidance for "ORDER CODE" for hospitals

Every nDay participating unit needs a center code and an associated unit code. These codes allow correct and anonymous data handling. The first step is to order the center code for your hospital. Then continue with the order of a unit code for each participating unit in the center.

## A) Login

- key in www.nutritionday.org
- go to my nutritionDay | Login

- select Center codes unit codes
- choose Order new center code/unit code

Only registered users are allowed to order codes. Please log in with your username and password.

Please note that codes used in previous years **remain valid**. You can order additional codes via the same procedure if necessary.

B) Order a center code