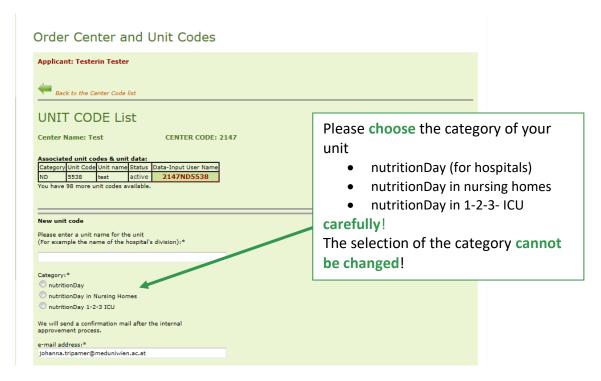

#### Order Center and Unit Codes

Please scroll down and fill the small questionnaire about the unit:

#### (Fields marked with an asterisk (\*) are mandatory)

1) Name: Please choose a descriptive name for the unit

2) Category: Select "nutritionDay" for nutritionDay in hospitals

Select "nutritionDay nursing homes" for nursing homes

Select "nutritionDay 1-2-3 ICU" if you register a unit of intensive care

3) Email: Please check your email address.

4) Activate "New Unit Code"

An **overview** of your registered center and the associated unit code is shown: