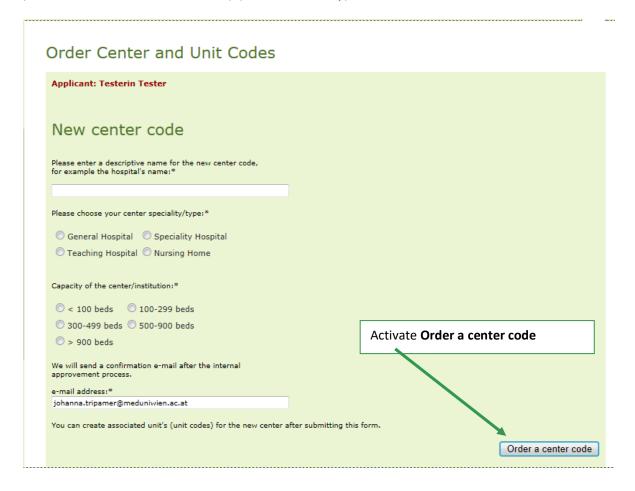

### Scroll down and fill the small questionnaire about your hospital:

(Fields marked with an asterisk (\*) are mandatory)

1) Name: Fill in the name of your institution.

2) Speciality: Please choose your center speciality/type.

3) Beds: Choose the right category for the max. number of beds in your center.

4) Email: Please check your email address.

5) Activate "Order a center code"

A new template form appears. In the first line your centre code is shown. You will receive an email about the processed center code order.