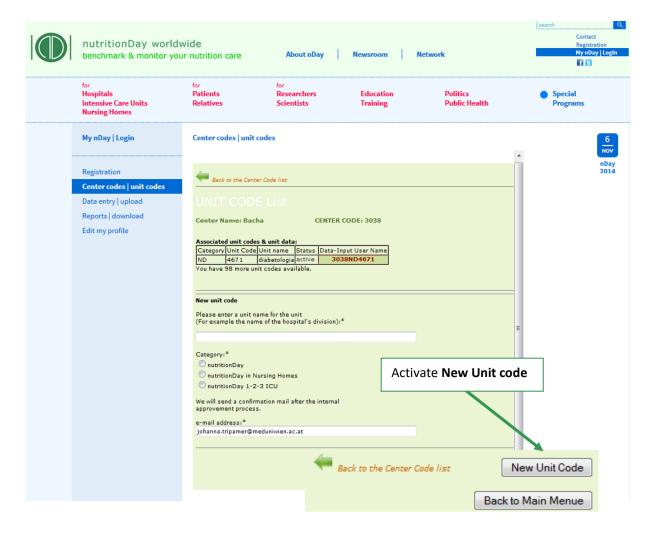

Select "nutritionDay 1-2-3 ICU" if you register a unit of intensive care

3) Email: Please check your email address.

4) Activate "New Unit Code"

An **overview** of your registered center and the associated unit code is shown:

#### Order another unit code for this center:

Please scroll down the form and repeat step A-D. Go on until you have ordered codes for all units that plan to participate. You receive an email about each processed unit code order. "ordered, not yet active" will change into "active" after your code has been confirmed. This will happen automatically within 24 hours.