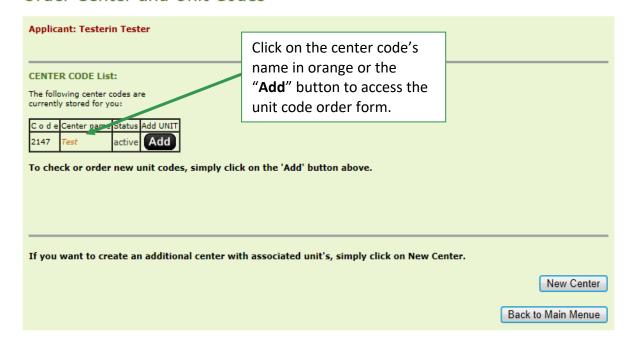

### Order Center and Unit Codes

"ordered, not yet active" will change into "active" after your code has been confirmed. This will happen automatically within 24 hours.

You can immediately order unit codes for this center, please go on as follows:

C) Order unit code

#### Order Center and Unit Codes

Please scroll down and fill the small questionnaire about the unit: