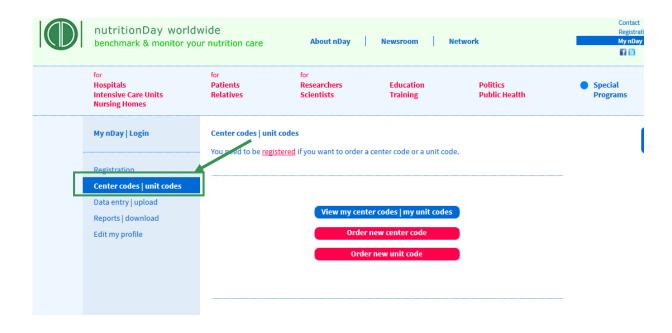

## A) Login

- key in www.nutritionday.org
- go to my nutritionDay | Login

- select Center codes unit codes
- choose Order new center code/unit code

Only registered users are allowed to order codes. Please log in with your username and password.

Please note that codes used in previous years **remain valid**. You can order additional codes via the same procedure if necessary.

B) Order a center code

### Order Center and Unit Codes