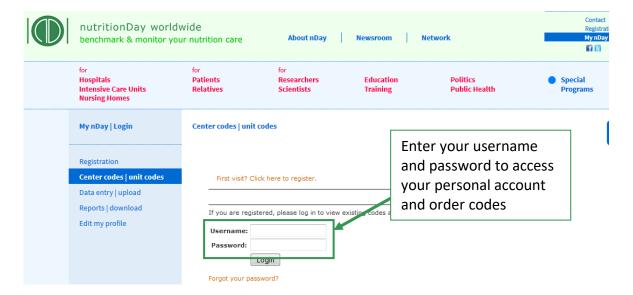

## A) Login

- key in www.nutritionday.org
- go to my nutritionDay | Login

- select Center codes unit codes
- choose Order new center code/unit code

Only registered users are allowed to order codes. Please log in with your username and password.