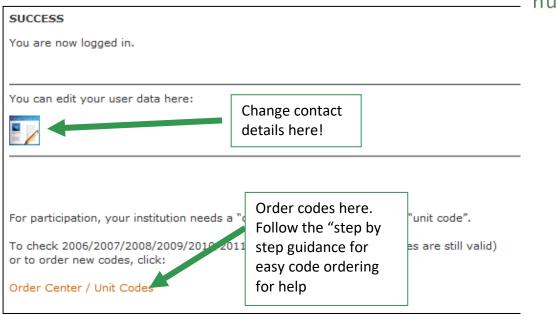

## You are now registered to the nutritionDay project!

You will receive information about the project on a regular basis.

As a registered user you are allowed to order center and unit codes for participating units

Forgot your password?

For further questions please contact the nutritionDay office: <a href="mailto:office@nutrititonDay.org">office@nutrititonDay.org</a>
We will be happy to help!