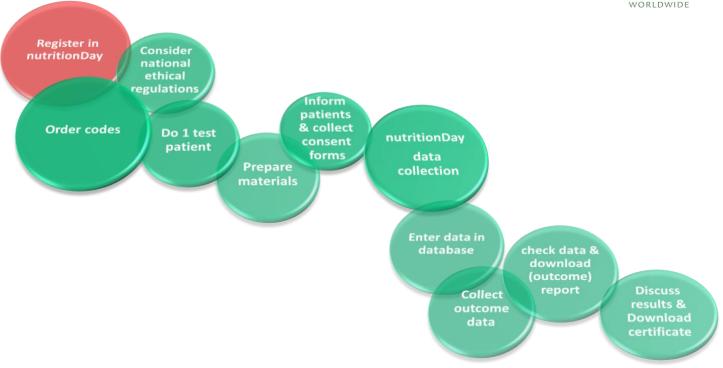

# Step by step guidance for "REGISTRATION"

NOV nDay 2022

for hospitals (nD.H)

Everybody is welcome to register! Registered users are allowed to order center and unit codes for participating wards and receive regular information.

If you plan to participate in the next nutritionDay please register 3 days before at the latest. Everybody who already enrolled in one of the last nutritonDays does not have to register again.

#### **Getting started:**

- key in www.nutritionday.org
- go to Registration

The web form for registration appears. Please provide us with all necessary data and go on with the registration process.

Please answer the questionnaire as completely as possible. Fields marked with an asterisk (\*) are mandatory.