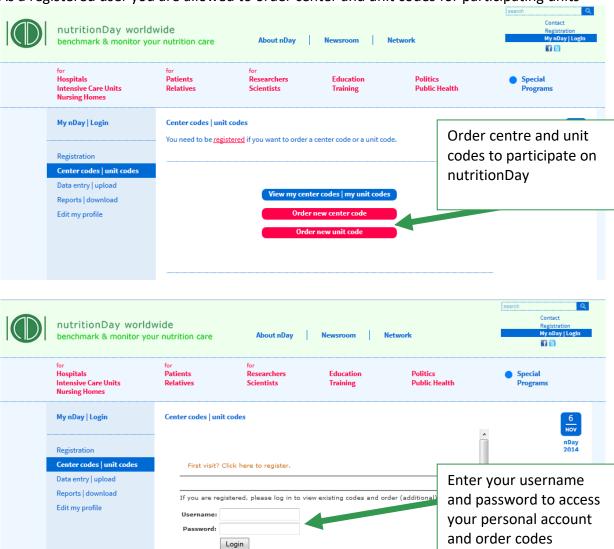

## You are now registered to the nutritionDay project!

You will receive information about the project on a regular basis.

As a registered user you are allowed to order center and unit codes for participating units