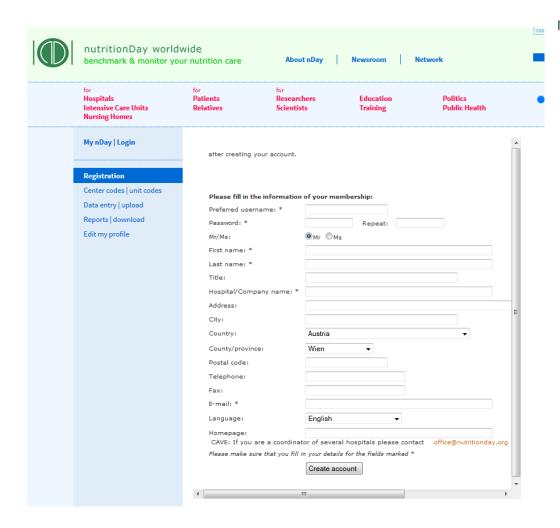

Preferred username: choose a username (min 6 characters)
Password: choose a password (min 5 characters)

Repeat: repeat password

First Name: enter your first name

Last Name: enter your last/family name

Title: degree

Company/Hospital name: name of your institution
Address: address (street, number)

City: city in which the institution is located

Country: select your country

County/province: federal state

Postal code: postcode without country indicator (no A-, F-,....)

Telephone: Fill in your phone number, for contact during workday incl. international

area code.

Fax: Fill in your fax number incl. international area code

E-mail: your email address (you need a valid email to confirm registration and get

your unit report for benchmarking)

Language: fill in the language preferred for the questionnaires

Homepage: fill in the homepage of your institution, if available

Create account:

- please click "Create account". Create account
- You will receive an e-mail of validation to your above mentioned e-mail address.