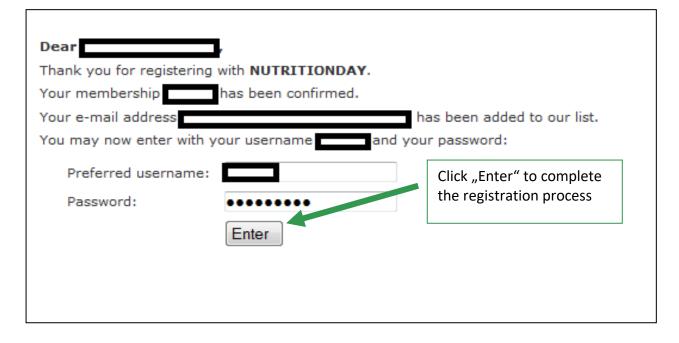

## Attention, please!

The registration is valid after you have activated the confirmation link in this e-mail.

You are forwarded to the following page:

| Dear                                                                                                                                                                                                                                                             | Click here for confirmation |  |
|------------------------------------------------------------------------------------------------------------------------------------------------------------------------------------------------------------------------------------------------------------------|-----------------------------|--|
| Thank you for your application to become a member of NUTRITIONDAY. Everyone is welcome to browse around our website but you will need to confirm your membership to have unrestricted access to all areas. To confirm your membership please click on this link: |                             |  |
| http://nutritionday.org/?RDCT=d2730220511f53e49feb  Or copy and paste it into your browser.                                                                                                                                                                      |                             |  |
| If, for any reason, you do not wish to continue the registration process, or you have received this message in error, please click on this link:  http://nutritionday.org/?RDCT=736c651852d7d73d1259                                                             |                             |  |
| Or copy and paste it into your browser.  Please forgive us for any inconvenience we may have caused you.                                                                                                                                                         |                             |  |
| Kind regards, nutritionDay.org                                                                                                                                                                                                                                   |                             |  |

## You are now registered to the nutritionDay project!

You will receive information about the project on a regular basis.

As a registered user you are allowed to order center and unit codes for participating units

Forgot your password?

For further questions please contact the nutritionDay office: <a href="mailto:office@nutrititonDay.org">office@nutrititonDay.org</a>
We will be happy to help!