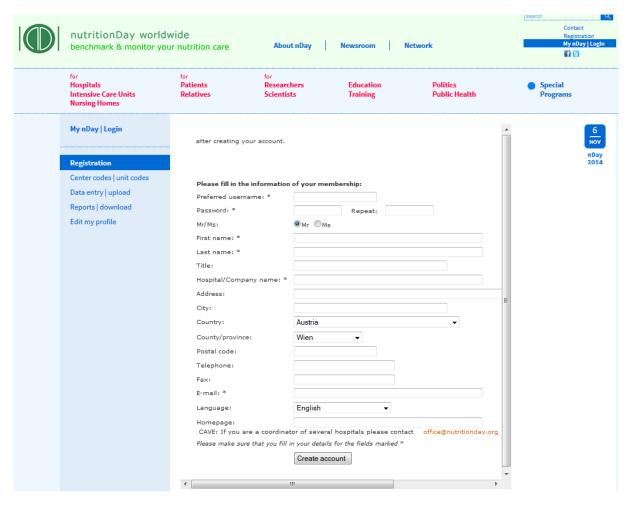

### **Getting started:**

- key in www.nutritionday.org
- go to Registration

The web form for registration appears. Please provide us with all necessary data and go on with the registration process.

Please answer the questionnaire as completely as possible. Fields marked with an asterisk (\*) are mandatory.

Preferred username: choose a username (min 6 characters)
Password: choose a password (min 5 characters)

Repeat: repeat password

First Name: enter your first name

Last Name: enter your last/family name

Title: degree

Company/Hospital name: name of your institution
Address: address (street, number)

City: city in which the institution is located

Country: select your country

County/province: federal state

Postal code: postcode without country indicator (no A-, F-,....)

Telephone: Fill in your phone number, for contact during workday incl. international

area code.

Fax: Fill in your fax number incl. international area code

E-mail: your email address (you need a valid email to confirm registration and get

your unit report for benchmarking)

Language: fill in the language preferred for the questionnaires

Homepage: fill in the homepage of your institution, if available

### **Create account:**

- please click "Create account". Create account
- You will receive an e-mail of validation to your above mentioned e-mail address.