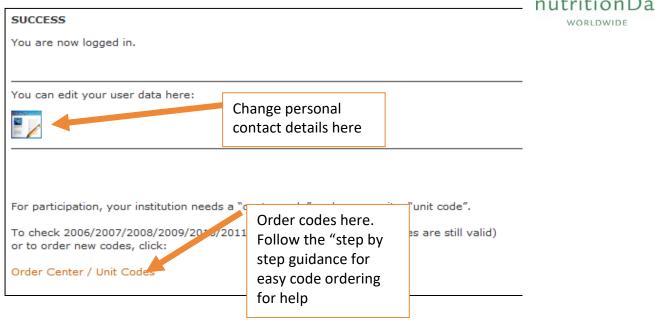

## Welcome!

You are now registered to the nutritionDay project!

You will receive information about the project on a regular basis. As a registered user you are allowed to order center and unit codes for participating units

For further questions please contact the nutritionDay office: <a href="mailto:office@nutrititonDay.org">office@nutrititonDay.org</a> We will be happy to help!