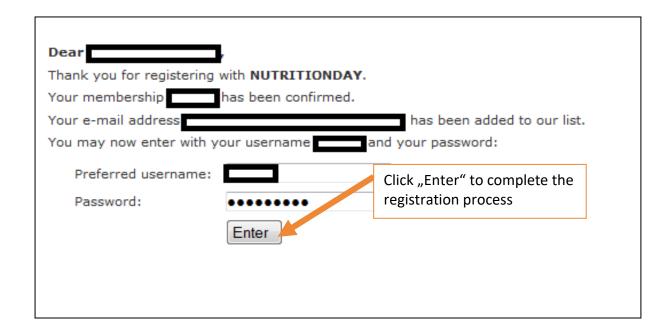

# Attention, please!

The registration is valid after you have activated the confirmation link in this e-mail.

You are forwarded to the following page:

|                                                                                                                                                                                                                                                                  | Click here for |  |
|------------------------------------------------------------------------------------------------------------------------------------------------------------------------------------------------------------------------------------------------------------------|----------------|--|
| Dear                                                                                                                                                                                                                                                             | confirmation   |  |
|                                                                                                                                                                                                                                                                  |                |  |
| Thank you for your application to become a member of NUTRITION AY. Everyone is welcome to browse around our website but you will need to confirm your membership to have unrestricted access to all areas. To confirm your membership please click on this link: |                |  |
| http://nutritionday.org/?RDCT=d2730220511f53e49feb                                                                                                                                                                                                               |                |  |
| Or copy and paste it into your browser.                                                                                                                                                                                                                          |                |  |
|                                                                                                                                                                                                                                                                  |                |  |
| If, for any reason, you do not wish to continue the registration process, or you have received this message in error, please click on this link:                                                                                                                 |                |  |
| http://nutritionday.org/?RDCT=736c651852d7d73d1259                                                                                                                                                                                                               |                |  |
|                                                                                                                                                                                                                                                                  |                |  |
| Or copy and paste it into your browser.                                                                                                                                                                                                                          |                |  |
| Please forgive us for any inconvenience we may have caused you.                                                                                                                                                                                                  |                |  |
|                                                                                                                                                                                                                                                                  |                |  |
| Kind regards,                                                                                                                                                                                                                                                    |                |  |
| nutritionDay.org                                                                                                                                                                                                                                                 |                |  |

## Welcome!

You are now registered to the nutritionDay project!

You will receive information about the project on a regular basis. As a registered user you are allowed to order center and unit codes for participating units