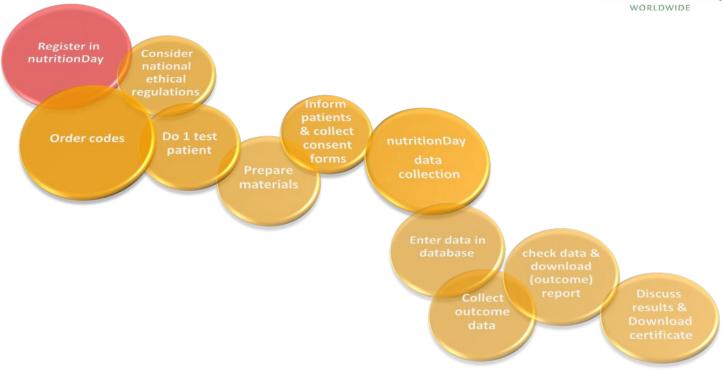

# Step by step guidance for "REGISTRATION" for Intensive Care Units (nD.ICU)

Everybody is welcome to register! Registered users are allowed to order center and unit codes for participating wards and receive regular information.

If you plan to participate in the next nutritionDay please register 3 days before at the latest. Everybody who already enrolled in one of the last nutritonDays does not have to register again.

### **Getting started:**

- key in www.nutritionday.org
- go to Registration

The web form for registration appears. Please provide us with all necessary data and go on with the registration process.

Please answer the questionnaire as completely as possible. Fields marked with an asterisk (\*) are mandatory.

### **Create account:**

- please click "Create account". Create account
- You will receive an e-mail of validation to your above mentioned e-mail address.

## Welcome!

You are now registered to the nutritionDay project!

You will receive information about the project on a regular basis. As a registered user you are allowed to order center and unit codes for participating units