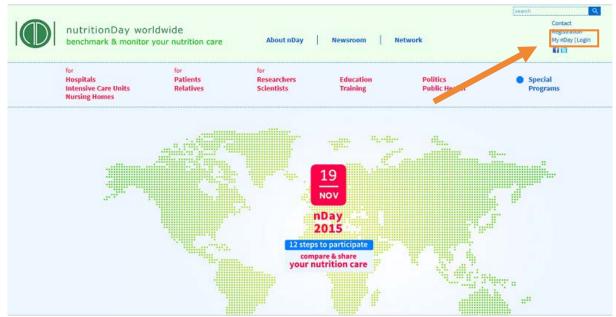

### **Getting started:**

- key in www.nutritionday.org
- go to Registration

The web form for registration appears. Please provide us with all necessary data and go on with the registration process.

Please answer the questionnaire as completely as possible. Fields marked with an asterisk (\*) are mandatory.