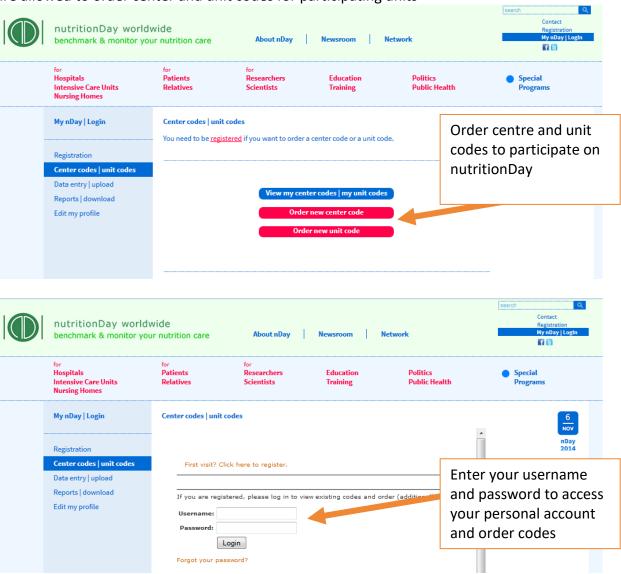

# Step by step guidance for "REGISTRATION" for Intensive Care Units (nD.ICU)

Everybody is welcome to register! Registered users are allowed to order center and unit codes for participating wards and receive regular information.

## Welcome!

You are now registered to the nutritionDay project!

You will receive information about the project on a regular basis. As a registered user you are allowed to order center and unit codes for participating units