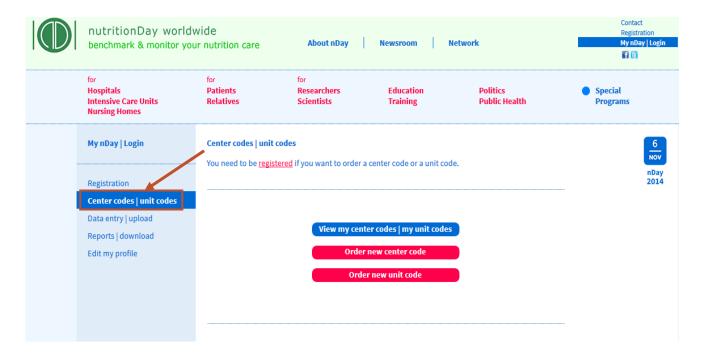

# Step by step guidance for "ORDER CODE" for nursing homes (nD.NH)



Every participating unit needs a center and an associated unit code. These codes allow correct and anonymous data handling. The first step is to order the center code for your nursing home. Then continue with the order of a unit code for each participating unit in the center.

## A) Login

- key in <u>www.nutritionday.org</u>
- go to my nutritionDay | Login









- select Center codes unit codes
- choose Order new center code/unit code









Only registered users are allowed to order codes. Please log in with your username and password.



Please note that codes from previous years **remain valid**. You can order additional codes via the same procedure if necessary.

## B) Order a center code









## Order Center and Unit Codes



#### Scroll down and fill the small questionnaire about your hospital:

(Fields marked with an asterisk (\*) are mandatory)









1) Name: Fill in the name of your institution.

2) Speciality: Please choose your center speciality/type.

3) Beds: Choose the right category for the max. number of beds in your center.

4) Email: Please check your email address.

5) Activate "Order a center code"

A new template form appears. In the first line your centre code is shown. You will receive an