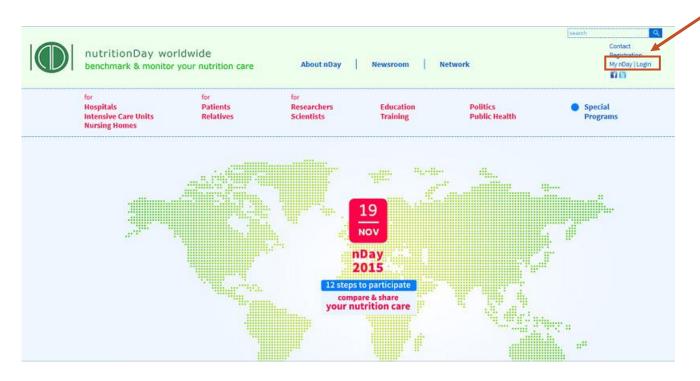

## A) Login

- key in <u>www.nutritionday.org</u>
- go to my nutritionDay | Login

- select Center codes unit codes
- choose Order new center code/unit code

Only registered users are allowed to order codes. Please log in with your username and password.