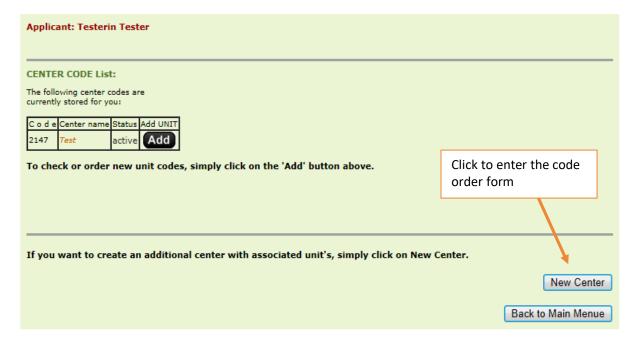

### An overview of your registered center and the associated unit code is shown:

#### Order another unit code for this center:

Please scroll down the form and repeat step 1-5. Go on until you have ordered codes for all units that plan to participate.

You receive an email about each processed unit code order.