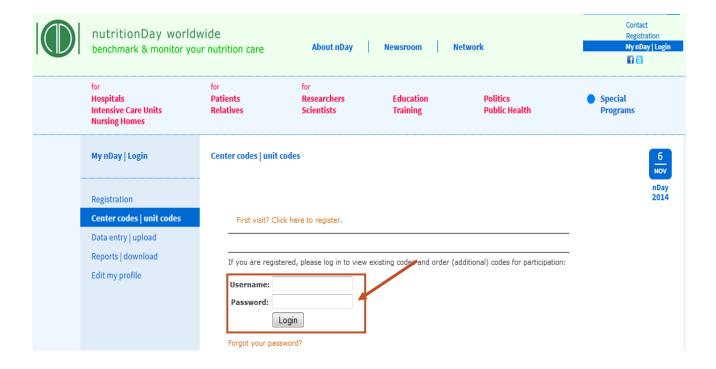

## A) Login

- key in <u>www.nutritionday.org</u>
- go to my nutritionDay | Login

- select Center codes unit codes
- choose Order new center code/unit code

Only registered users are allowed to order codes. Please log in with your username and password.