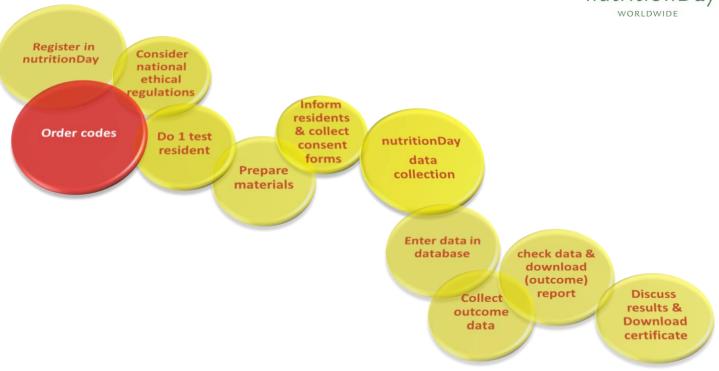

# Step by step guidance for "ORDER CODE" for nursing homes (nD.NH)

Every participating unit needs a center and an associated unit code. These codes allow correct and anonymous data handling. The first step is to order the center code for your nursing home. Then continue with the order of a unit code for each participating unit in the center.

## A) Login

- key in <u>www.nutritionday.org</u>
- go to my nutritionDay | Login

- select Center codes unit codes
- choose Order new center code/unit code

Only registered users are allowed to order codes. Please log in with your username and password.

Please note that codes from previous years **remain valid**. You can order additional codes via the same procedure if necessary.