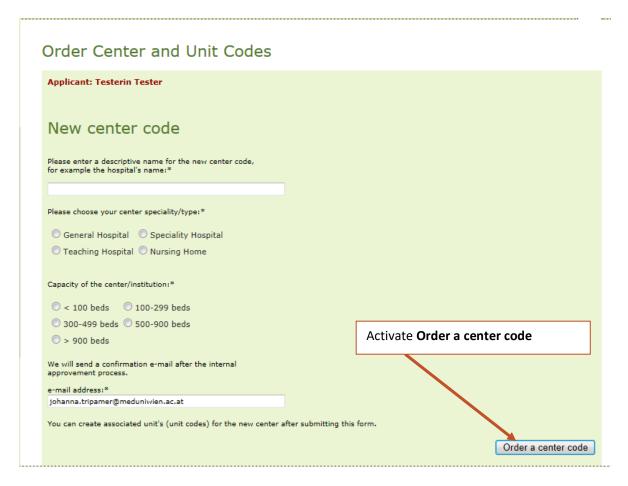

## Order Center and Unit Codes

#### Scroll down and fill the small questionnaire about your hospital:

(Fields marked with an asterisk (\*) are mandatory)

1) Name: Fill in the name of your institution.

2) Speciality: Please choose your center speciality/type.

3) Beds: Choose the right category for the max. number of beds in your center.

4) Email: Please check your email address.

5) Activate "Order a center code"

A new template form appears. In the first line your centre code is shown. You will receive an email about the processed center code order.