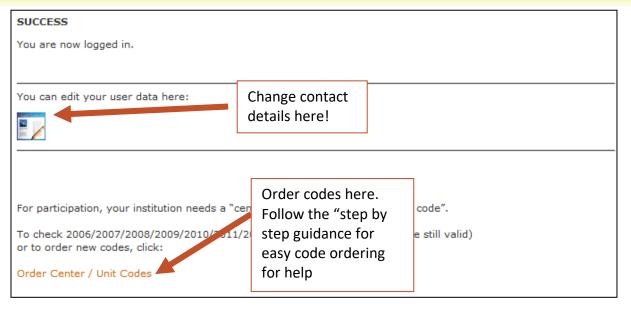

3) Beds: Choose the right category for the max. number of beds in your center.

4) Email: Please check your email address.

5) Activate "Order a center code"

A new template form appears. In the first line your centre code is shown. You will receive an email about the processed center code order.

"ordered, not yet active" will change into "active" after your code has been confirmed. This will happen automatically within 24 hours.

You can immediately order unit codes for this center, please go on as follows: