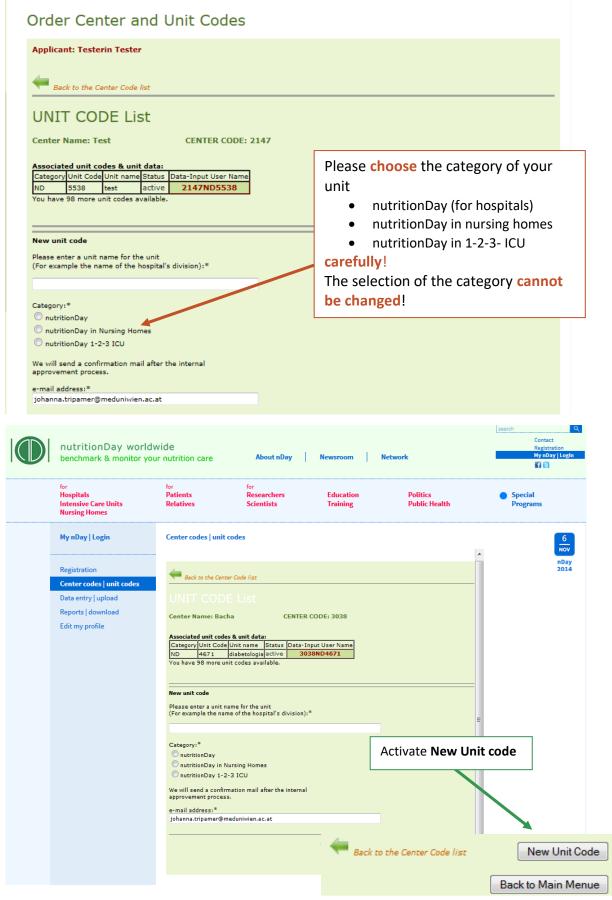

## C) Order unit code

#### Please scroll down and fill the small questionnaire about the unit:

(Fields marked with an asterisk (\*) are mandatory)

1) Name: Please choose a descriptive name for the unit

2) Category: Select "nutritionDay" for nutritionDay in hospitals

Select "nutritionDay nursing homes" for nursing homes

Select "nutritionDay 1-2-3 ICU" if you register a unit of intensive care

3) Email: Please check your email address.

4) Activate "New Unit Code"

#### Order another unit code for this center:

Please scroll down the form and repeat step 1-5. Go on until you have ordered codes for all units that plan to participate.

You receive an email about each processed unit code order.