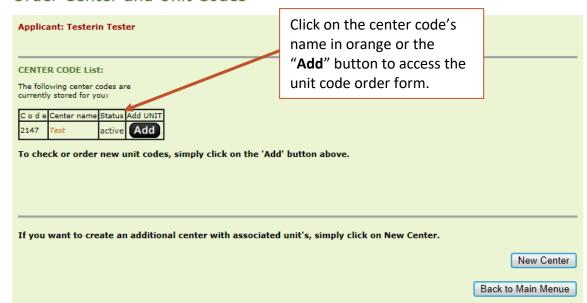

"ordered, not yet active" will change into "active" after your code has been confirmed. This will happen automatically within 24 hours.

You can immediately order unit codes for this center, please go on as follows:

### An overview of your registered center and the associated unit code is shown: