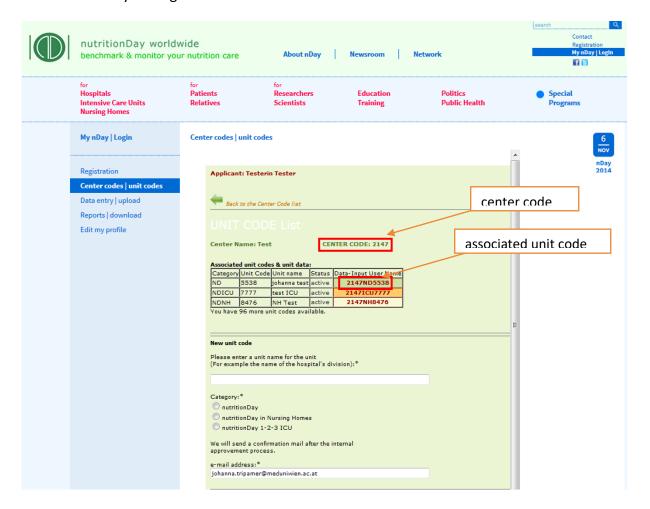

#### Order another unit code for this center:

Please scroll down the form and repeat step 1-5. Go on until you have ordered codes for all units that plan to participate.

You receive an email about each processed unit code order.

"ordered, not yet active" will change into "active" after your code has been confirmed. This will happen automatically within 24 hours.