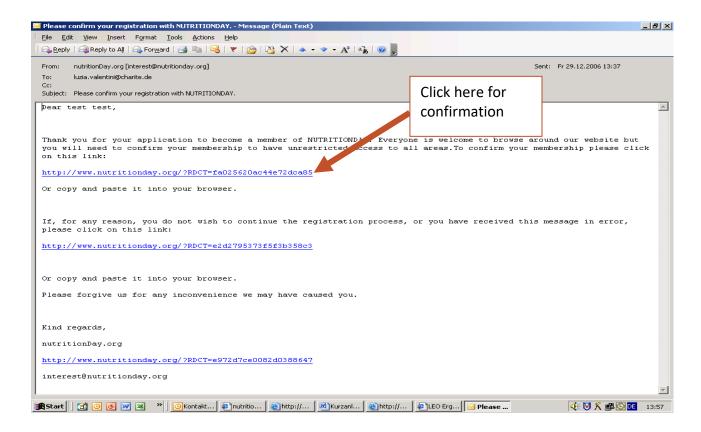

#### **Create account:**

- please click "Create account". Create account
- You will receive an e-mail of validation to your above mentioned e-mail address.

#### Attention, please!

The registration is valid after you have activated the confirmation link in this e-mail.

You are forwarded to the following page: