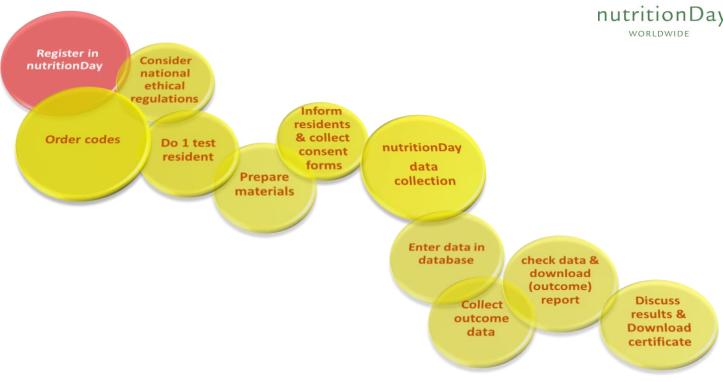

## Step by step guidance for "REGISTRATION" for nursing homes (nD.NH)

NOV nDay 2022

Everybody is welcome to register! Registered users are allowed to order center and unit codes for participating wards and receive regular information.

If you plan to participate in the next nutritionDay please register 3 days before at the latest. Everybody who already enrolled in one of the last nutritonDays does not have to register again.

#### **Getting started:**

- key in <u>www.nutritionday.org</u>
- go to Registration

The web form for registration appears. Please provide us with all necessary data and go on with the registration process.