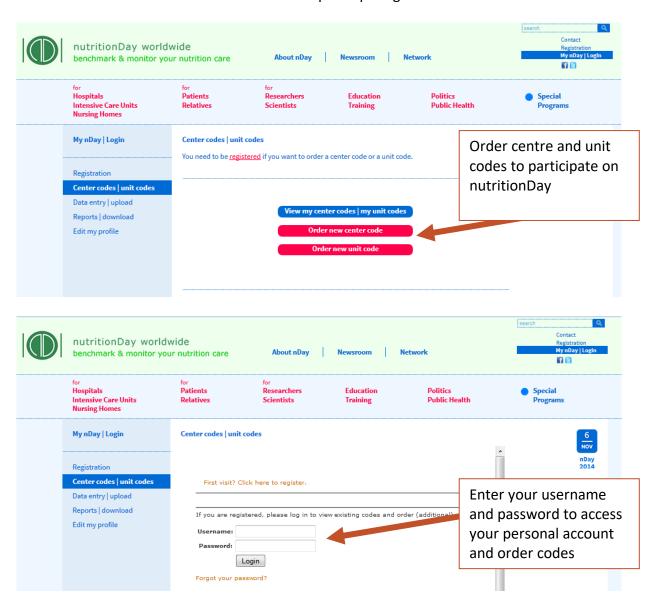

## Step by step guidance for "REGISTRATION" for nursing homes (nD.NH)

NOV nDay 2022

Everybody is welcome to register! Registered users are allowed to order center and unit codes for participating wards and receive regular information.

#### You are now registered to the nutritionDay project!

You will receive information about the project on a regular basis. As a registered user you are allowed to order center and unit codes for participating units