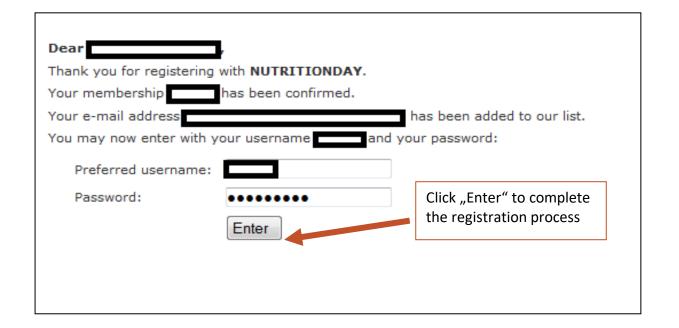

### Welcome!

#### You are now registered to the nutritionDay project!

You will receive information about the project on a regular basis. As a registered user you are allowed to order center and unit codes for participating units