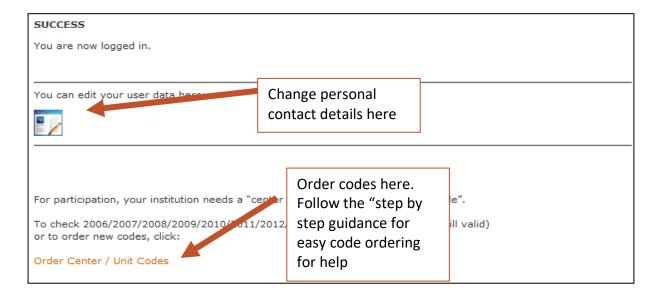

#### You are now registered to the nutritionDay project!

You will receive information about the project on a regular basis. As a registered user you are allowed to order center and unit codes for participating units