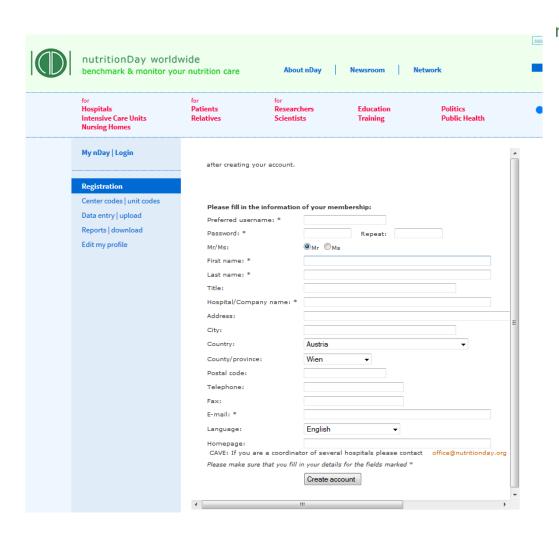

Please answer the questionnaire as completely as possible. Fields marked with an asterisk (\*) are mandatory.

Preferred username: choose a username (min 6 characters)
Password: choose a password (min 5 characters)

Repeat: repeat password

First Name: enter your first name

Last Name: enter your last/family name

Title: degree

Company/Hospital name: name of your institution

Address: address (street, number)

City: city in which the institution is located

Country: select your country

County/province: federal state

Postal code: postcode without country indicator (no A-, F-,....)

Telephone: Fill in your phone number, for contact during workday incl. international

area code.

Fax: Fill in your fax number incl. international area code

E-mail: your email address (you need a valid email to confirm registration and get

your unit report for benchmarking)

Language: fill in the language preferred for the questionnaires

Homepage: fill in the homepage of your institution, if available

#### **Create account:**

- please click "Create account". Create account
- You will receive an e-mail of validation to your above mentioned e-mail address.